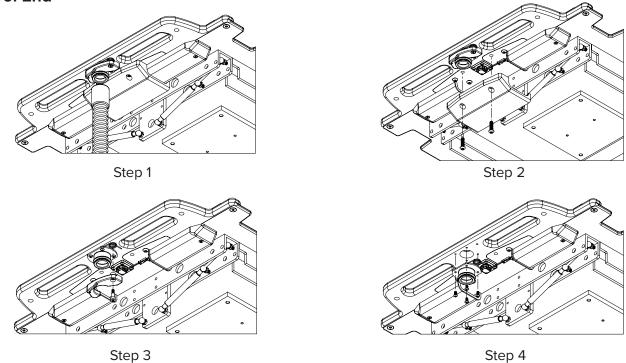

#### Control End

! NOTE ! Skip Step 3 if the AirDrive Trolley does not have the hose management solution installed.

Perform steps in reverse for reinstallation.