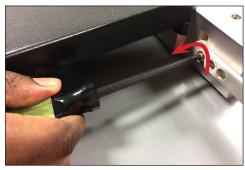

#### Step Two:

Rotating counter-clockwise, remove the three screws with the provided screwdriver.

Step Two