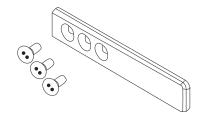

## 2008085

# Replacing the Berchtold D850 Extension Stop

### **PARTS LIST**

- Screwdriver
- 3 screws
- Replacement Extension Stop



#### Step One:

Locate the bent extension stop attached to the Berchtold D850.



Step One

#### Step Two:

Rotating counter-clockwise, remove the three screws with the provided screwdriver.



Step Two

## Replacing Berchtold D850 Extension Stop

#### **Step Three:**

Discard the damaged extension stop and damaged screws (if any).



Step Three

#### Step Four:

Attach the replacement extension stop to the Berchtold D850 by screwing the three screws into position, rotating clockwise with the provided screwdriver. Ensure all three screws have been tightened.



Step Four



440 Church Road Avondale, PA 19311 USA www.Qfix.com

**\** +1 610.268.0585 / 800.526.5247

+1 610.268.0588 / 800.831.8174

■ sales@Qfix.com