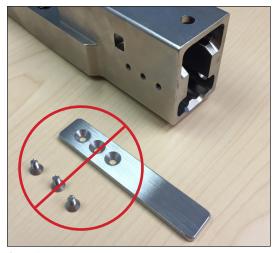

#### **Step Three:**

Discard the damaged extension stop and damaged screws (if any).

Step Three