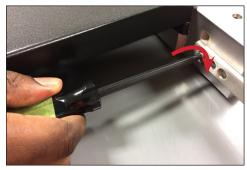

#### Step One:

Locate the bent extension stop attached to the Berchtold D850.

Step One

#### Step Two:

Rotating counter-clockwise, remove the three screws with the provided screwdriver.

Step Two