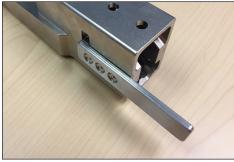

#### Step One:

Locate the bent extension stop attached to the Berchtold D850.

Step One