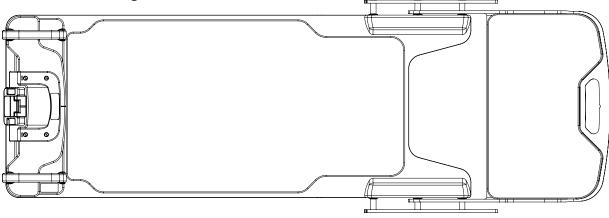

### RT-5100-06 with Leg Extension RT-5100-50-C

174.1 cm [68.6 in]

440 Church Road Avondale, PA 19311 USA www.Qfix.com

**\** +1 484.720.6053

+1 610.268.0588 / 800.831.8174

≤ sales@Qfix.com