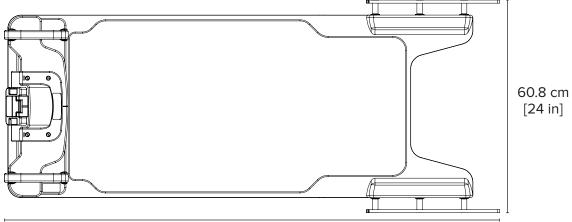

IONS

### WARNING STATEMENTS

#### ▲ ! WARNING ! NO MODIFICATION OF THIS EQUIPMENT IS ALLOWED. IF ANY PART OF THIS DEVICE EXPERIENCES A CATASTROPHIC LOAD, APPEARS DAMAGED OR FUNCTIONS IMPROPERLY, DISCONTINUE USE IMMEDIATELY AND CONTACT QFIX AT +1 484-720-6053 OR TECH SUPPORT@QFIX.COM.

! NOTE ! Refer to the Product Guide and User Manual for the Symphony<sup>™</sup> Brachytherapy Transfer Device (P/N 2007804) for operating instructions, product features, specifications, warnings, cautions, and other general precautions related to the use of the Symphony<sup>™</sup> Brachytherapy Transfer Device.

## WEIGHT

Symphony Brachytherapy Transfer Device RT-5100-06: 32 kg [71 lbs]

Leg Extension RT-5100-50-B: 3 kg [7 lbs]

Leg Extension RT-5100-50-C: 2 kg [5 lbs]

# SPECIFICATIONS

#### RT-5100-06



141.7 cm [55.8 in]

### RT-5100-06 with Leg Extension RT-5100-50-B



186.8 cm [73.5 in]

### RT-5100-06 with Leg Extension RT-5100-50-C



174.1 cm [68.6 in]



440 Church Road Avondale, PA 19311 USA www.Qfix.com

**\** +1 484.720.6053

+1 610.268.0588 / 800.831.8174

≤ sales@Qfix.com