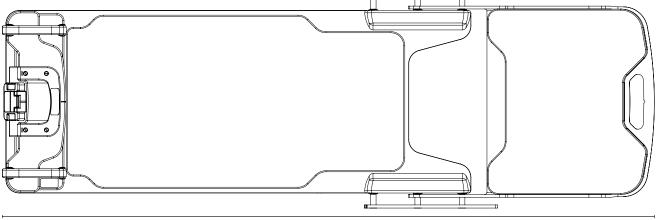

IS EQUIPMENT IS ALLOWED. IF ANY PART OF THIS DEVICE EXPERIENCES A CATASTROPHIC LOAD, APPEARS DAMAGED OR FUNCTIONS IMPROPERLY, DISCONTINUE USE IMMEDIATELY AND CONTACT QFIX AT +1 484-720-6053 OR TECH SUPPORT@QFIX.COM.

! NOTE ! Refer to the Product Guide and User Manual for the Symphony<sup>™</sup> Brachytherapy Transfer Device (P/N 2007804) for operating instructions, product features, specifications, warnings, cautions, and other general precautions related to the use of the Symphony<sup>™</sup> Brachytherapy Transfer Device.

## WEIGHT

Symphony Brachytherapy Transfer Device RT-5100-06: 32 kg [71 lbs]

Leg Extension RT-5100-50-B: 3 kg [7 lbs]

Leg Extension RT-5100-50-C: 2 kg [5 lbs]

# SPECIFICATIONS

#### RT-5100-06



141.7 cm [55.8 in]

### RT-5100-06 with Leg Extension RT-5100-50-B



186.8 cm [73.5 in]

### RT-5100-06 with Leg Extension RT-5100-50-C



174.1 cm [68.6 in]



440 Church Road Avondale, PA 19311 USA www.Qfix.com

**\** +1 484.720.6053

+1 610.268.0588 / 800.831.8174

≤ sales@Qfix.com