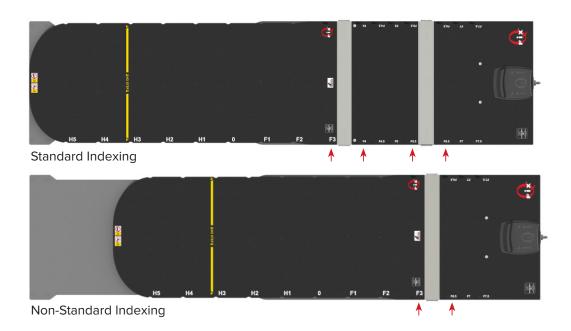

! NOTE! For kVue CT Overlay with two back panels. Both back panels must be engaged with using kVue Inserts for standard indexing. Use of only the fixed back panel with kVue Inserts may result in non-standard indexing.