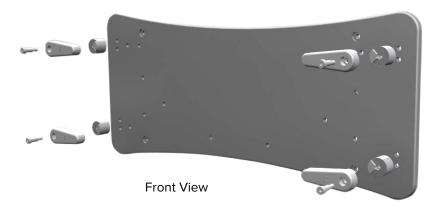

### PARTS INCLUDED

- Mounting Board
- (8) Screws
- (4) Pivot Locks
- (4) Pivot Posts
- (4) Shoulder Screws

#### CT WALL MOUNT

- 1. To install the CT Wall Mount, insert screws in the back of the Wall Mount, lining them up with the holes marked C, shown in the diagram of the back view.
- 2. After inserting screws in the back of the Wall Mount, line up the pivot post with the corresponding screws and tighten down with a screwdriver in a clockwise motion. Then, insert the pivot lock by screwing the shoulder screws into the pivot lock using a allen wrench to tighten.