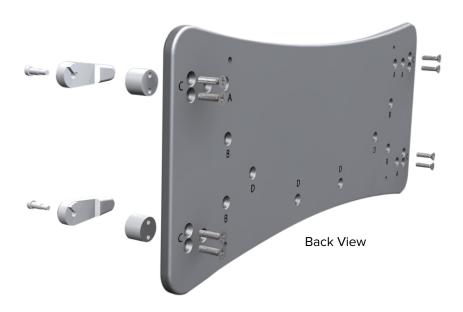

### PARTS INCLUDED

- Mounting Board
- (8) Screws
- (4) Pivot Locks
- (4) Pivot Posts
- (4) Shoulder Screws

#### CT WALL MOUNT

- 1. To install the CT Wall Mount, insert screws in the back of the Wall Mount, lining them up with the holes marked C, shown in the diagram of the back view.
- 2. After inserting screws in the back of the Wall Mount, line up the pivot post with the corresponding screws and tighten down with a screwdriver in a clockwise motion. Then, insert the pivot lock by screwing the shoulder screws into the pivot lock using a allen wrench to tighten.