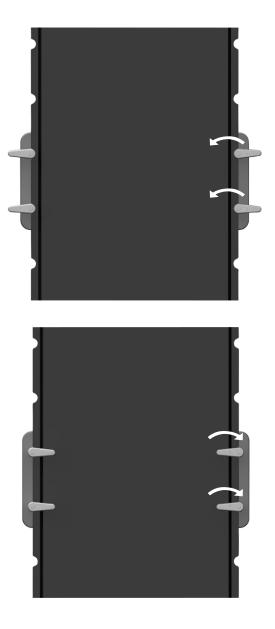

#### **CT WALL MOUNT**

! NOTE ! Top Of CT Overlay Should Face Wall Mount During Storage.

- 1. Line up indexing notches of the CT overlay with the pivot posts. Be sure that the CT latch is not resting on the floor, and the pivot locks are in the unlocked position. Turn the pivot locks in towards the overlay counterclockwise to lock into place.
- 2. To unlock the CT overlay, turn the pivot locks clockwise to unlock from the Wall Mount.