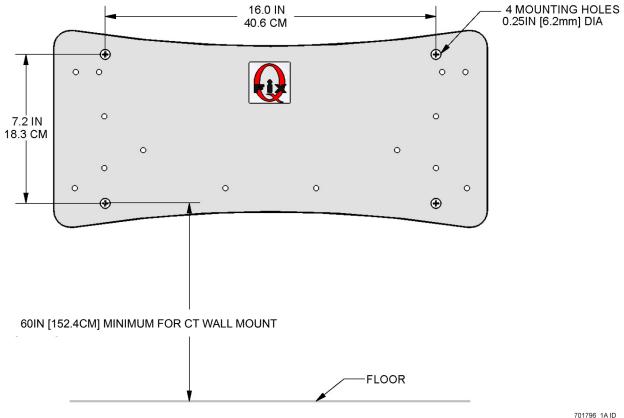

#### CT WALL MOUNT

- 1. To install the CT Wall Mount, insert screws in the back of the Wall Mount, lining them up with the holes marked C, shown in the diagram of the back view.
- 2. After inserting screws in the back of the Wall Mount, line up the pivot post with the corresponding screws and tighten down with a screwdriver in a clockwise motion. Then, insert the pivot lock by screwing the shoulder screws into the pivot lock using a allen wrench to tighten.

#### ! WARNING ! WALL ANCHORS AND BOLTS MUST BE CHOSEN TO SUPPORT A LOAD 20 POUNDS EACH (10KG). FOLLOW LOCAL AND SITE CODES AND INSTRUCTIONS FOR SELECTION AND INSTALLATION DETAILS.

! NOTE ! Qfix is not responsible for selection of anchors, bolts, or the wall mount installation.