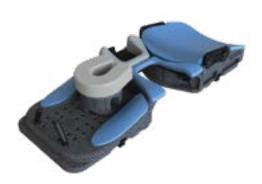

## **New Horizon™ Prone Breastboard**

TECH DATA SHEET

| PRODUCT NAME                   | New Horizon Prone Breastboard                                                                                                                                                                                                                                                                  |
|--------------------------------|------------------------------------------------------------------------------------------------------------------------------------------------------------------------------------------------------------------------------------------------------------------------------------------------|
| PRODUCT NUMBER                 | МТНРВВ01                                                                                                                                                                                                                                                                                       |
| GENERAL DESCRIPTION            | The New Horizon Prone Breastboard assists in providing comfortable,<br>reproducible patient positioning for prone breast treatments. The modular<br>design and variety of accessories for the New Horizon allow you to<br>customize your patient setups, including overall height adjustments. |
| INDICATIONS FOR USE            | The device is intended to aid in patient positioning.                                                                                                                                                                                                                                          |
| MR STATUS                      | Not intended for use in MRI (magnetic resonance imaging).                                                                                                                                                                                                                                      |
| INTEGRATION                    | 2-Pin Indexable to couchtop                                                                                                                                                                                                                                                                    |
| FDA CLEARANCE                  | Yes                                                                                                                                                                                                                                                                                            |
| CE MARKED (EU DOC)             | Yes                                                                                                                                                                                                                                                                                            |
| OTHER COUNTRY<br>REGISTRATIONS | Available upon request                                                                                                                                                                                                                                                                         |
| COUNTRY OF MANUFACTURE         | USA                                                                                                                                                                                                                                                                                            |