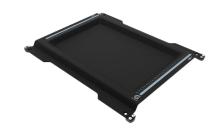

# ONEFit™ Indexing Device TECHNICAL DATA SHEET

| PRODUCT NAME                              | ONEFit Indexing Device                                                                                                                                                                                                                                                                       |  |
|-------------------------------------------|----------------------------------------------------------------------------------------------------------------------------------------------------------------------------------------------------------------------------------------------------------------------------------------------|--|
| PRODUCT<br>NUMBER                         | RT-4800-C0 ONEFit Indexing Device, Qty 1                                                                                                                                                                                                                                                     |  |
| PACKAGES WITH<br>THIS PRODUCT<br>INCLUDED | RT-4800-KG1 Gold BPL Package, includes ONEFit Indexing Device (x2), Body Pro-<br>Lok ONE™ Respiratory Belt (x2)                                                                                                                                                                              |  |
|                                           | <b>RT-4800-KG2</b> Gold ZiFix Traverse Package, includes ONEFit Indexing Device (x2), ZiFix Traverse™ Motion Control System (x2)                                                                                                                                                             |  |
|                                           | RT-4800-KS1 Silver BPL Package, includes ONEFit Indexing Device (x1),<br>Body Pro-Lok ONE™ Respiratory Belt (x1)                                                                                                                                                                             |  |
|                                           | <b>RT-4800-KS2</b> Silver ZiFix Traverse Package, includes ONEFit Indexing Device (x1), ZiFix Traverse™ Motion Control System (x1)                                                                                                                                                           |  |
|                                           | RT-4800-KU ZiFix Upgrade, includes ONEFit Indexing Device (x1), ONE Clamp Set                                                                                                                                                                                                                |  |
| GENERAL<br>DESCRIPTION                    | ONEFit is a lightweight, indexable device designed to integrate with many couchtop profiles. It minimizes the space required compared to traditional SBRT platforms while maintaining the benefits of effective patient immobilization using CQ Medical's respiratory restriction solutions. |  |
| MR STATUS                                 | Not intended for use in an MR environment.                                                                                                                                                                                                                                                   |  |
| INTEGRATION                               | Indexes to Prodigy™, Prodigy 2, Elekta and Varian Exact Style couchtop styles.                                                                                                                                                                                                               |  |
| FDA CLEARANCE                             | Yes                                                                                                                                                                                                                                                                                          |  |
| CE MARKED<br>(EU DOC)                     | Yes                                                                                                                                                                                                                                                                                          |  |
| OTHER COUNTRY<br>REGISTRATIONS            | Available upon request                                                                                                                                                                                                                                                                       |  |
| COUNTRY OF MANUFACTURE                    | USA                                                                                                                                                                                                                                                                                          |  |

# **TECHNICAL DETAILS**

| COMPONENT                | RT-4800-C0 ONEFit Indexing Device                                                                |                                                   |                                                    |                                                       |
|--------------------------|--------------------------------------------------------------------------------------------------|---------------------------------------------------|----------------------------------------------------|-------------------------------------------------------|
| PRIMARY MATERIALS        | Carbon Fiber Composite                                                                           |                                                   |                                                    |                                                       |
| WEIGHT (APPROX)          | 1.4 kg (3 lbs)                                                                                   |                                                   |                                                    |                                                       |
| DIMENSIONS (CM)          | 45 L x 56 W x 3 H                                                                                |                                                   |                                                    |                                                       |
|                          | LOCATION                                                                                         | ATTENUATION 6 MV PHOTONS 10 X 10 FIELD SIZE (CM²) | ATTENUATION 18 MV PHOTONS 10 X 10 FIELD SIZE (CM²) | PROTON WATER EQUIVALENCY 6MV 10 X 10 FIELD SIZE (CM²) |
| DOSIMETRIC<br>PROPERTIES | Middle of device                                                                                 | 2.32%                                             | 1.45%                                              | 5.5 mm                                                |
|                          | Performance Specifications are for reference only, values may vary based on setup and equipment. |                                                   |                                                    |                                                       |