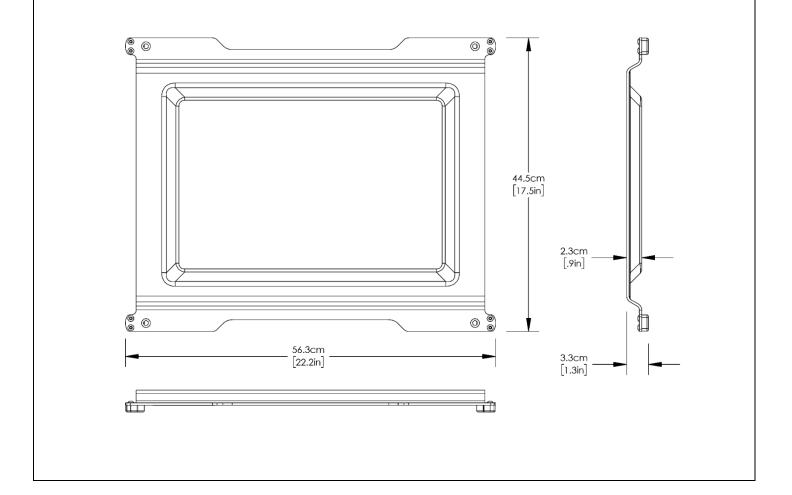

# **TECHNICAL DRAWING**

# **TECHNICAL DETAILS**

| COMPONENT                | RT-4800-C0 ONEFit Indexing Device                                                                |                                                   |                                                    |                                                       |
|--------------------------|--------------------------------------------------------------------------------------------------|---------------------------------------------------|----------------------------------------------------|-------------------------------------------------------|
| PRIMARY MATERIALS        | Carbon Fiber Composite                                                                           |                                                   |                                                    |                                                       |
| WEIGHT (APPROX)          | 1.4 kg (3 lbs)                                                                                   |                                                   |                                                    |                                                       |
| DIMENSIONS (CM)          | 45 L x 56 W x 3 H                                                                                |                                                   |                                                    |                                                       |
|                          | LOCATION                                                                                         | ATTENUATION 6 MV PHOTONS 10 X 10 FIELD SIZE (CM²) | ATTENUATION 18 MV PHOTONS 10 X 10 FIELD SIZE (CM²) | PROTON WATER EQUIVALENCY 6MV 10 X 10 FIELD SIZE (CM²) |
| DOSIMETRIC<br>PROPERTIES | Middle of device                                                                                 | 2.32%                                             | 1.45%                                              | 5.5 mm                                                |
|                          | Performance Specifications are for reference only, values may vary based on setup and equipment. |                                                   |                                                    |                                                       |