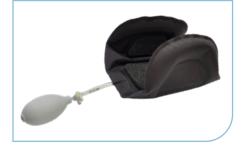

# **Nurofit™ Head Cushion**

**REDEFINING IMAGE GUIDED PRECISION** 

#### ENHANCED WORKFLOW

The user-friendly design, featuring an integrated inflation hand pump, means the Nurofit Head Cushion is ready to use right out of the packaging, streamlining your procedural workflow.