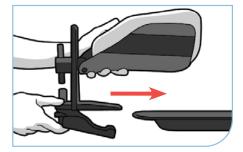

- Compatible with a wide range of table thicknesses
- Easily attach to table
- Quick adjustment of head holder
- Adjustable median & coronal head positions
- Seamless integration of optional Nurofit Head Cushion

Compact design for improved imaging access

Adjustable for patient comfort

Compatible with table sizes 12.7 mm-44.45 mm (0.50 in-1.75 in)

| XT-4000-01  | Nurofit Premiere Head Support |
|-------------|-------------------------------|
| XT-4000-01C | Nurofit Head Cushion          |