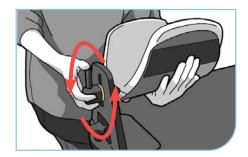

#### SEAMLESS INTEGRATION

Designed to work seamlessly with the Nurofit Premiere and most head supports, the Nurofit Head Cushion effortlessly integrates into your established workflows.

XT-4000-01C Nurofit Head Cushion

- Compatible with a wide range of table thicknesses
- Easily attach to table
- Quick adjustment of head holder
- Adjustable median & coronal head positions
- Seamless integration of optional Nurofit Head Cushion