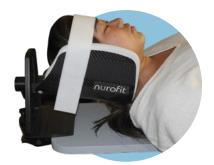

### FAST, SECURE POSITIONING

The Nurofit Head Cushion ensures a secure, quick setup, saving precious time during image-guided procedures.

## EXCEPTIONAL IMAGE QUALITY

The inflatable design quickly forms around the patient's head, minimizing movement and discomfort, enabling you to visualize critical details during procedures.

#### ENHANCED WORKFLOW

The user-friendly design, featuring an integrated inflation hand pump, means the Nurofit Head Cushion is ready to use right out of the packaging, streamlining your procedural workflow.