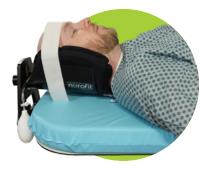

### FAST, SECURE POSITIONING

The Nurofit Head Cushion ensures a secure, quick setup, saving precious time during image-guided procedures.

## EXCEPTIONAL IMAGE QUALITY

The inflatable design quickly forms around the patient's head, minimizing movement and discomfort, enabling you to visualize critical details during procedures.

SEE THE HEAD CUSHION IN ACTION!