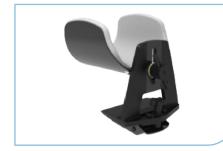

# Nurofit Premiere™ Head Support

#### SECURE AND COMFORTABLE PATIENT POSITIONING

Nurofit Premiere Head Support provides rigid, secure positioning while maintaining patient comfort with a cleanable pad. It was designed to comfortably position the patient's head during interventional neuroradiology procedures. The easily adjustable support minimizes the patient's head motion and accommodates multiple head positions.