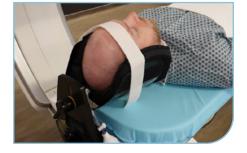

#### SECURE AND COMFORTABLE PATIENT POSITIONING

Nurofit Premiere Head Support provides rigid, secure positioning while maintaining patient comfort with a cleanable pad. It was designed to comfortably position the patient's head during interventional neuroradiology procedures. The easily adjustable support minimizes the patient's head motion and accommodates multiple head positions.

#### SEE THE HEAD SUPPORT IN ACTION!

info@CQmedical.com | CQmedical.com

Copyright ©2024 CO Medical. All rights reserved. CO Medical is a trademark of Medice LLC. Nurofit Premiere is a trademark of Gfix Systems LLC. All product may not be licensed in accordance with Canadian law. CQ2023P16 Rev. 0