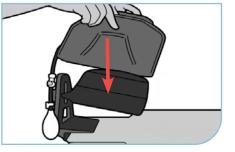

#### SEAMLESS INTEGRATION

Designed to work seamlessly with the Nurofit Premiere and most head supports, the Nurofit Head Cushion effortlessly integrates into your established workflows.

XT-4000-01C Nurofit Head Cushion

- Compatible with a wide range of table thicknesses
- Easily attach to table
- Quick adjustment of head holder
- Adjustable median & coronal head positions
- Seamless integration of optional Nurofit Head Cushion